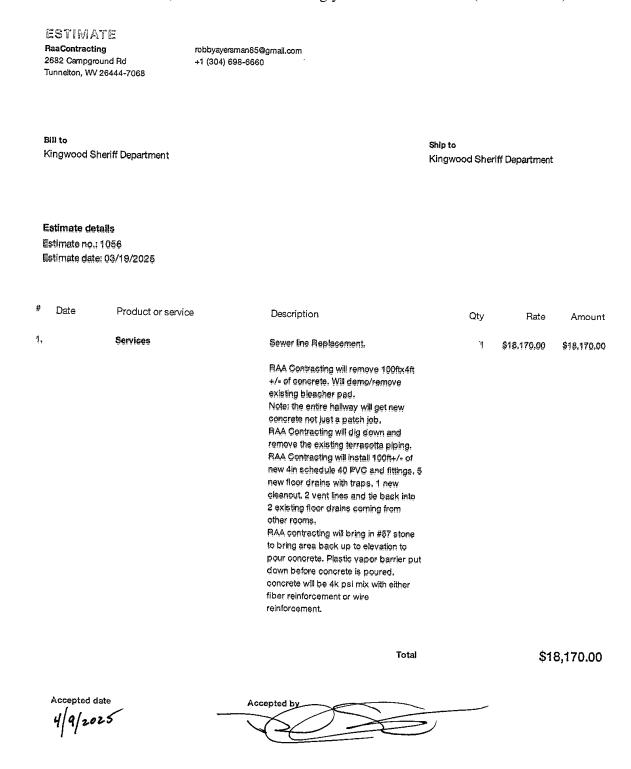

|                                                          |

#### Sheriff's Department Basement Floor Drain Issues

Commissioner Thomas moved to approve the estimate from RaaContracting in the amount of \$18,170.00 to fix the drainage issues in the basement of the County Sheriff's Office. Commissioner Stone seconded the motion. A roll call vote was taken with Commissioners Thomas, Stone and Smith voting yes. Motion carried. (See attached.)



Sealcoating of Parking Lots – Annex Bldg., Annex Lower Lot, Courthouse, Sheriff's Office and 911

Commissioner Stone moved to move forward with Polce Sealcoating, with a bid of \$13,705 to get our parking lots sealed. The motion was withdrawn.

Commissioner Thomas moved to approve all the estimates from Pro V Services LLC, collectively, in the total amount of \$13,025.00, for the sealing of all the parking lots and authorize the President of the Preston County Commission to sign all the estimates. Commissioner Stone seconded the motion. A roll call vote was taken with Commissioners Thomas, Stone and Smith voting yes. Motion carried. (See attached.)

#### ESTIMATE

#### **Prepared For**

Preston County Commission

**Pro V Services LLC** 

184 Rankin Road Tunnelton, WV 26444 Phone: (304) 2