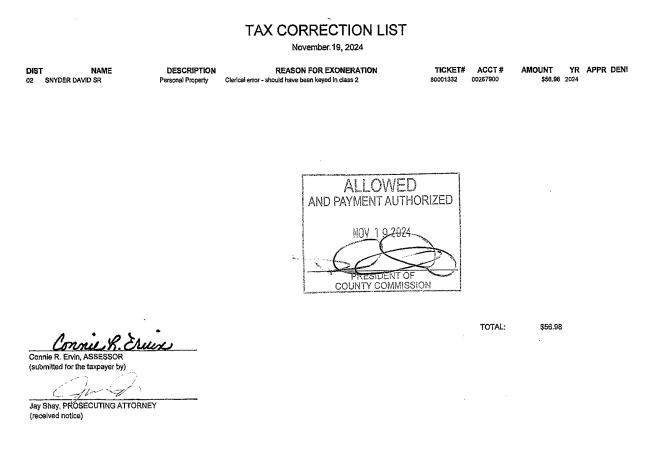

Tax Correction List - Snyder, David Sr. - Personal Property

Apportionments – None

**Recognition of Scheduled Appointments –** 

10:31 a.m. Certification of General Election November 5, 2024

Approval of Minutes - October 29, 2024 and November 6, 2024