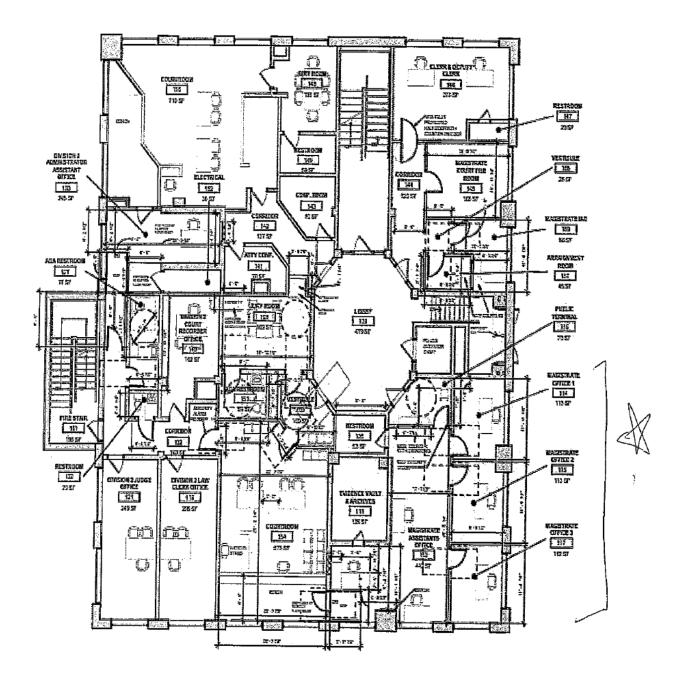

# Recognition of Scheduled Appointments -

9:31 a.m. Bo Ward, Magistrate – Courthouse Reconfiguration Discussion

Magistrate Ward presented his own plan for the Courthouse Reconfiguration that he said should satisfy everybody and save the taxpayers money, with the maintenance personnel being able to do most of the work, besides maybe needing a cabinet maker. He asked the commission to go back in and take another look at it.

Mr. Ward noted the incident happened 6 years ago to an officer from the Kingwood Police Department. He said a report was filed with the Administrator at the time and he didn't know what became of it.

Commissioner Stone thanked Mr. Ward for submitting his floor plan to the commission and assured him that if things move on, as they probably will, and if there are any issues with the operations of the Magistrate Court that it will all be taken into consideration and steps will be taken to rectify it. (See attached of Mr. Wards floor plan and the most recent reconfiguration plan submitted by The Mills Group.)