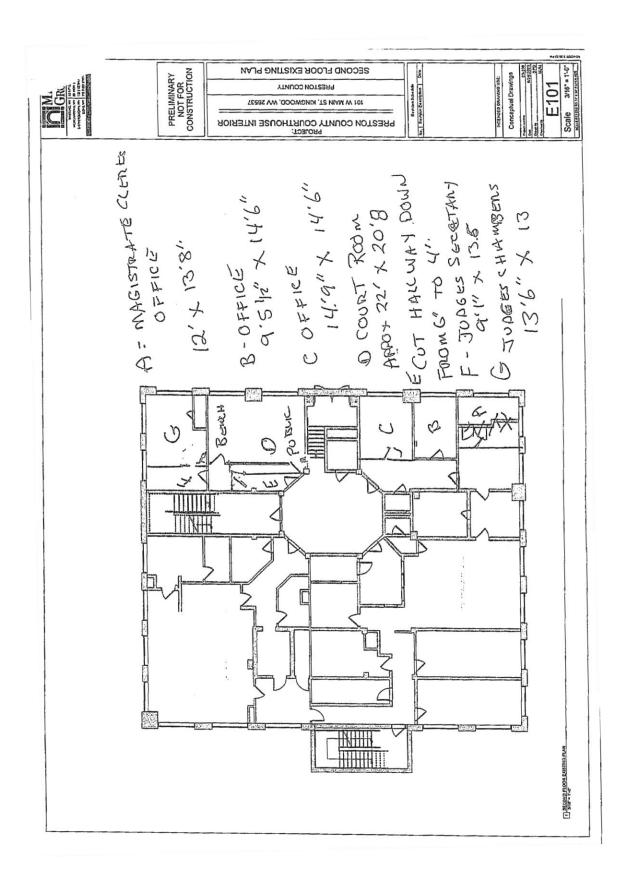

# Recognition of Scheduled Appointments -

9:31 a.m. Bo Ward, Magistrate – Courthouse Reconfiguration Discussion

Magistrate Ward presented his own plan for the Courthouse Reconfiguration that he said should satisfy everybody and save the taxpayers money, with the maintenance personnel being able to do most of the work, besides maybe needing a cabinet maker. He asked the commission to go back in and take another look at it.

Mr. Ward noted the incident happened 6 years ago to an officer from the Kingwood Police Department. He said a report was filed with the Administrator at the time and he didn't know what became of it.

Commissioner Stone thanked Mr. Ward for submitting his floor plan to the commission and assured him that if things move on, as they probably will, and if there are any issues with the operations of the Magistrate Court that it will all be taken into consideration and steps will be taken to rectify it. (See attached of Mr. Wards floor plan and the most recent reconfiguration plan submitted by The Mills Group.)